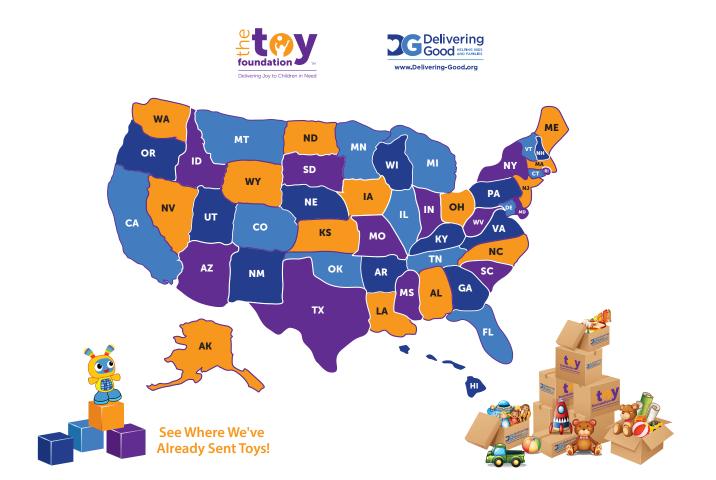

# Holiday Toys Across America

In 2019, **The Toy Foundation** partnered with **Delivering Good** for **Holiday Toys Across America**. Throughout the year and into the holiday season, toys that were generously donated to **The Toy Bank** were delivered to a network of charitable agencies in every single state and the District of Columbia, impacting 300,000 children in low-income and disadvantaged communities. In December, **Holiday Toys Across America** culminated when Variety – The Children's Charity of Detroit hosted a fun-filled day of play for 500 deserving children in Southfield, MI.