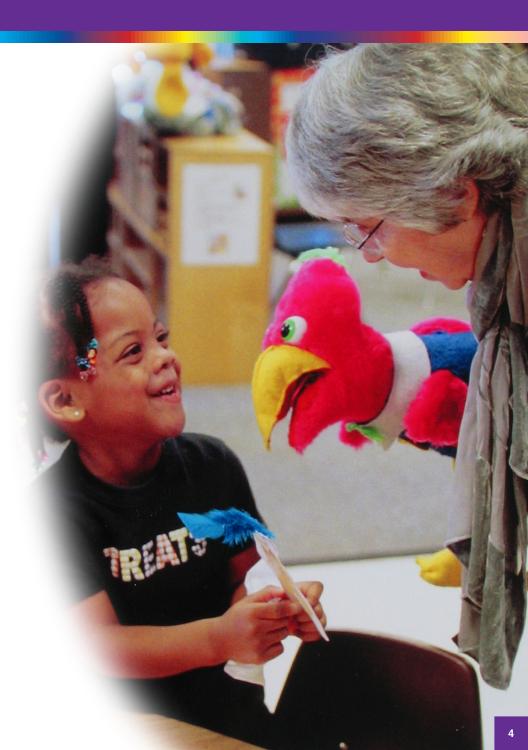

# **Children's Hospital Program**

# Nemours. Children's Specialty Care

The Toy Foundation and Nemours Children's Health System, one of the country's largest pediatric health care systems, unveiled a comprehensive study to examine the incorporation of play into traumarelated care. The findings showed how play can be used to intervene in potentially traumatic situations and modify how these experiences are perceived by children: providing distraction, reducing anxiety, delivering information, helping to process emotions, and fostering feelings of control.

The research confirmed that a play-based intervention program can be an excellent way to alleviate traumatic stress reactions in children with life-threatening illnesses, and that play provides an outlet for families during their hospital stay. The research results were published in a special issue of Psychological Services and presented at several major medical conferences in 2019.